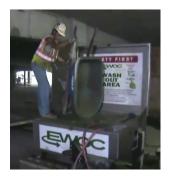

### **HOW IT WORKS**

The EWOC works like a parts washer. Whether you need to clean hand tools, wheelbarrows, concrete buckets or a ready-mix truck chute, the EWOC can handle it all. Simple use the built in hose to spray filtered water from the storage tank. Larger debris and solids will be caught by the heavy duty composite grid while smaller pieces will remain on top of the disposable polypropylene filter sheet sitting on top of a mesh membrane.

Water and other residue falls to the holding tank where the residue falls to the bottom of a trough below the hose intake. The water pumped from the storage tank goes through a secondary filter as well. To clean the residue, simply remove the water with the pump and hose and then remove the residue from the bottom of the trough.