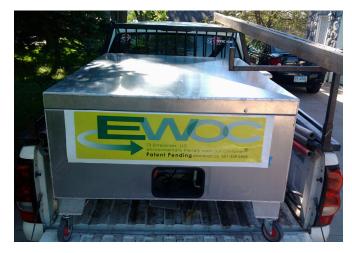

## **FEATURES**

- Compact design fits in standard size pickup truck beds
- · A significant cost savings compared to alternatives
- · Self contained unit
- · Insulated to prevent water freezing
- Mobile unit can be fitted with wheels
- Disposable filters
- Ensures compliance with environmental regulations
- Easy clean up
- Safe and secure container
- Leak proof
- Winner of the 2012 World of Concrete Most Innovative Product Award
- No job is too big or too small!
- Aluminum box construction
- EWOC Jr: 107cm long by 76cm wide by 107cm high) (42" long by 30" wide by 42" high)
- EWOC Standard: 122cm long by 152.5cm wide by 58.5cm high (48" long by 60" wide by 23" high)
- Operates on 35 to 50 gallon capacity
- 110v electric or gas powered