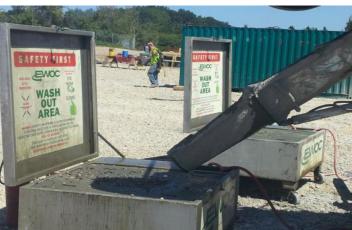

### **EWOC - ENVIRONMENTAL WASH OUT CONTAINER**

Winner of the 2012 World of Concrete Most Innovative Product Award, EWOC concrete wash out system is a self contained concrete wash out unit capable of washing out concrete trucks, mud tubs, forms, wheelbarrows, concrete buckets, and hand tools. This portable unit is easily transported to the jobsite, saving time and money in between loads, and is a safe, cost effective alternative to traditional concrete washout pits.

EWOC is available in two sizes, our standard size, which is suitable for full scale commercial construction projects, and EWOC Jr, a smaller version built to fit through a 30 inch doorway that is perfect for institutional use or interior remodeling projects. Both EWOC and EWOC Jr are environmentally compliant concrete wash out units and help to prevent fines for improper handling.