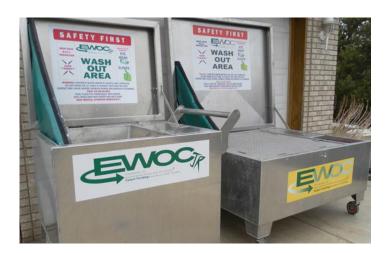

EWOC is available in two sizes, our standard size, which is suitable for full scale commercial construction projects, and EWOC Jr, a smaller version built to fit through a 30 inch doorway that is perfect for institutional use or interior remodeling projects. Both EWOC and EWOC Jr are environmentally compliant concrete wash out units and help to prevent fines for improper handling.

## **FEATURES**

- Compact design fits in standard size pickup truck beds
- · A significant cost savings compared to alternatives
- · Self contained unit
- · Insulated to prevent water freezing
- Mobile unit can be fitted with wheels
- Disposable filters
- Ensures compliance with environmental regulations
- Easy clean up
- Safe and secure container
- Leak proof
- Winner of the 2012 World of Concrete Most Innovative Product Award
- No job is too big or too small!
- Aluminum box construction
- EWOC Jr: 107cm long by 76cm wide by 107cm high) (42" long by 30" wide by 42" high)
- EWOC Standard: 122cm long by 152.5cm wide by 58.5cm high (48" long by 60" wide by 23" high)
- Operates on 35 to 50 gallon capacity
- 110v electric or gas powered