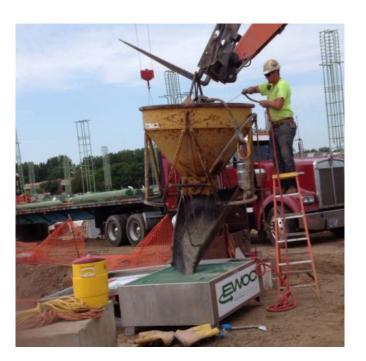

### **HOW IT WORKS**

The EWOC works like a parts washer. Whether you need to clean hand tools, wheelbarrows, concrete buckets or a ready-mix truck chute, the EWOC can handle it all. Simple use the built in hose to spray filtered water from the storage tank. Larger debris and solids will be caught by the heavy duty composite grid while smaller pieces will remain on top of the disposable polypropylene filter sheet sitting on top of a mesh membrane.

Water and other residue falls to the holding tank where the residue falls to the bottom of a trough below the hose intake. The water pumped from the storage tank goes through a secondary filter as well. To clean the residue, simply remove the water with the pump and hose and then remove the residue from the bottom of the trough.