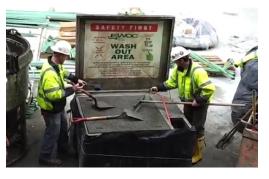

### **HOW IT WORKS**

The EWOC works like a parts washer. Whether you need to clean hand tools, wheelbarrows, concrete buckets or a ready-mix truck chute, the EWOC can handle it all. Simple use the built in hose to spray filtered water from the storage tank. Larger debris and solids will be caught by the heavy duty composite grid while smaller pieces will remain on top of the disposable polypropylene filter sheet sitting on top of a mesh membrane.

Water and other residue falls to the holding tank where the residue falls to the bottom of a trough below the hose intake. The water pumped from the storage tank goes through a secondary filter as well. To clean the residue, simply remove the water with the pump and hose and then remove the residue from the bottom of the trough.